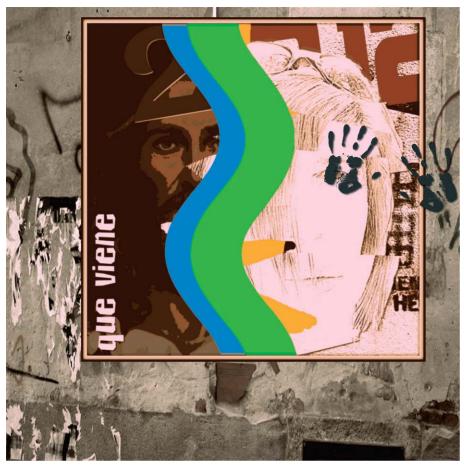

## Suze La Rousse

Austria

**"2012 Que Viene"** 80 X 80 cm, collage, 2012

"Masquerade" 100 X 100 cm, collage, 2012

Time changes faster and faster, influencing the psychosocial character of people by materialism and consumation. an intuitively base of ethics is resting in everyone. This knowledge is coming along with the artist since the beginning of her creative process.